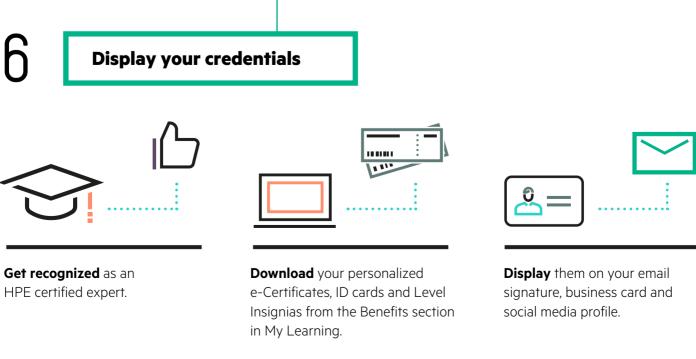

## Six successful habits of HPE partners

The HPE Partner Ready Certification and Learning program helps you accelerate your career and increase your value to customers and employers

View all **HPE Certifications** 